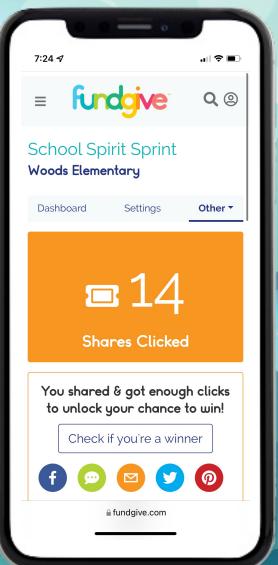

## Student Dashboard

- One Touch Sharing
- Donate/Shop Buttons
- Full Customization
- Track Progress
  - Sales
  - o Credits
  - Acts of Kindness
  - Online Supporters
  - o Clicked Shares

One-Click Sharing

- Facebook
   Instagram
- Text
- Snapchat

Email

- LinkedIn
- Twitter
- Whatsapp
- Pinterest& More

Click the Icons Below to Share Your Fundraiser

## Register. Share. Win

- OVER \$100k Worth of Prizes
- Every 10 Clicked Shares Gets a Ticket for a Chance to Win!