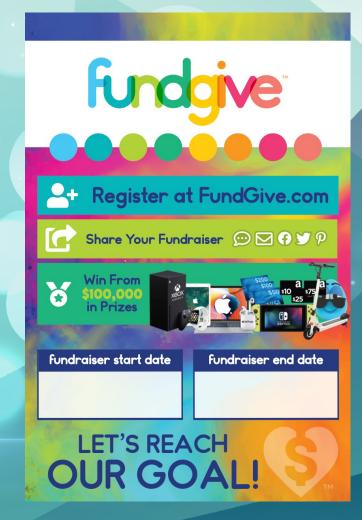

It's as simple as 1, 2, 3!

- 1. Register TONIGHT at https://www.FundGive.com/reg/code/J7HJW
- 2. Share custom student support links with family and friends.
- 3. Student Goal: 5 Online Supporters.

REGISTER-SHARE-WIN: Sharing gets you tickets for chances to win over \$100,000 in instant prizes.

- Facebook
   Instagram
- Text
- Snapchat

Email

- LinkedIn
- Twitter
- Whatsapp
- Pinterest& More

Click the Icons Below to Share Your Fundraiser

## Register. Share. Win

- OVER \$100k Worth of Prizes
- Every 10 Clicked Shares Gets a Ticket for a Chance to Win!

## 4 Prize Sections to MAXIMIZE Profits

- Registration & 5 Clicked Shares Prize Daily Prizes
- Cumulative Prizes
- Principal Challenge Prize