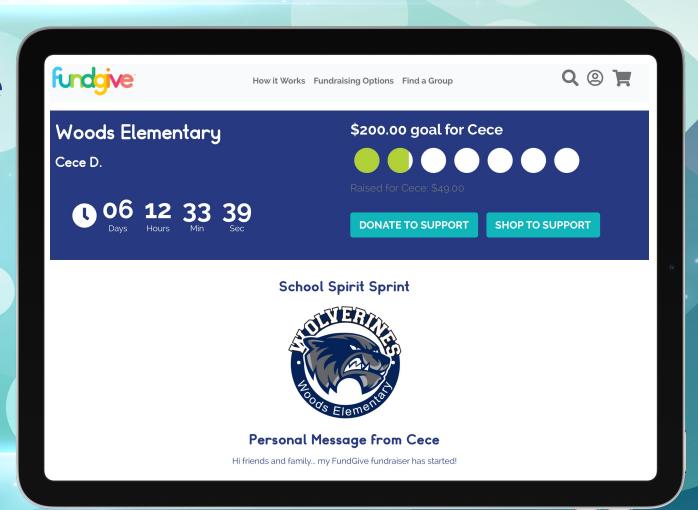

#### **FULLY Customized Site**

07 05 02 45
Days Hours Min Sec

#### **About this Fundraiser**

Woods Elementary School is EXCITED to start our School Spirit Sprint!

With your help we will be raising \$50,000 for Academic Enrichment Projects, Awards, Supplemental Classroom Materials,

Your support makes all the difference. Most people are donating \$40-\$60. You can also be a gold (\$300), silver (\$200), or bronze (\$100) supporter. Plus, you can also shop from over 500 items.

**GO WOLVERINES!** 