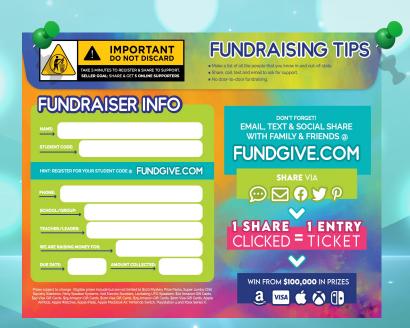

#### **Materials**

- FULLY Collated FundGive Envelope
  - Parent Letter
  - Prize Flyer
  - 3 ft Posters

## Sponsor Dashboard

- One Touch Parent Kick-off Email
- Track Sellers
- Track Progress
  - Sales
  - Credits
  - Registrations
  - Clicked Shares
  - Sales by Teacher/Class
  - Acts of Kindness
  - Online Supporters
  - Items Sold

It's as simple as 1, 2, 3!

- 1. Register TONIGHT at https://www.FundGive.com/reg/code/J7HJW
- 2. Share custom student support links with family and friends.
- 3. Student Goal: 5 Online Supporters.

REGISTER-SHARE-WIN: Sharing gets you tickets for chances to win over \$100,000 in instant prizes.

## Sponsor Reports

- Pick Any Date Range
- Full Reconciliation
- Registered Sellers
- Clicked Share Activity
- All Sales by Seller
- Items Sold

## Sponsor Cash/Check Upload

- Add Any Amount
- Cash/Checks Combined with Online Sales
- Seller Credit Tracking
- Check Number Entry
- Cash/Check Entry Included in Reports