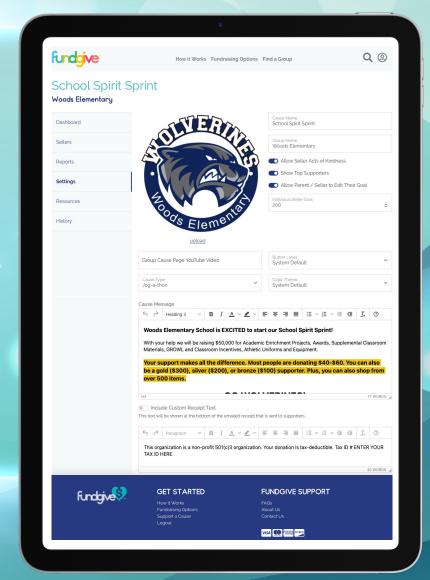

## Sponsor Customization

- Upload Group Image/Logo
- Upload YouTube Video
- Adjust Seller Goal
- Customize Cause/Thon Title
- Customize Group Message
- Customize Tax Receipt

#### **About this Fundraiser**

Woods Elementary School is EXCITED to start our School Spirit Sprint!

With your help we will be raising \$50,000 for Academic Enrichment Projects, Awards, Supplemental Classroom Materials,

Your support makes all the difference. Most people are donating \$40-\$60. You can also be a gold (\$300), silver (\$200), or bronze (\$100) supporter. Plus, you can also shop from over 500 items.

**GO WOLVERINES!** 