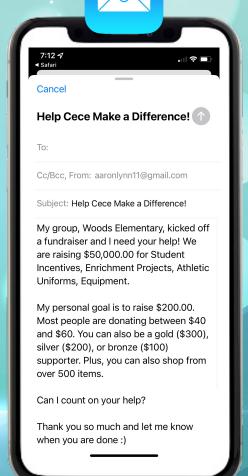

Send the below email to your parents/sellers with the subject: Woods Elementary Fundraiser Starts Today

Woods Elementary fundraiser starts today, and we need your help. Our goal is to raise \$50,000.00 for Student Incentives, Enrichment Projects, Athletic Uniforms, Equipment.

It's as simple as 1, 2, 3!

- 1. Register TONIGHT at https://www.FundGive.com/reg/code/J7HJW
- 2. Share custom student support links with family and friends.
- 3. Student Goal: 5 Online Supporters.

REGISTER-SHARE-WIN: Sharing gets you tickets for chances to win over \$100,000 in instant prizes.