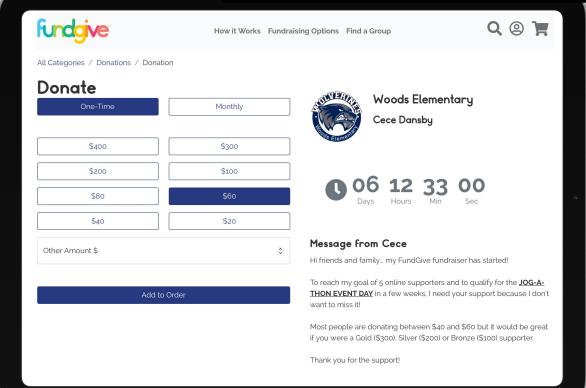

#### **FULLY Customized Site**

07 05 02 45
Days Hours Min Sec

#### **About this Fundraiser**

Woods Elementary School is EXCITED to start our School Spirit Sprint!

With your help we will be raising \$50,000 for Academic Enrichment Projects, Awards, Supplemental Classroom Materials,

Your support makes all the difference. Most people are donating \$40-\$60. You can also be a gold (\$300), silver (\$200), or bronze (\$100) supporter. Plus, you can also shop from over 500 items.

**GO WOLVERINES!** 