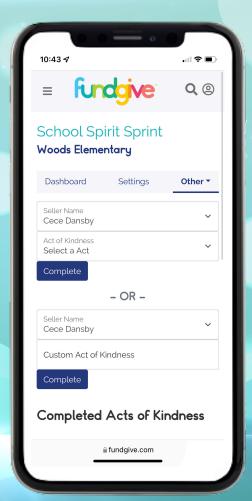

## Student Acts of Kindness

Pay it forward by thanking supporting and performing Acts of Kindness

- OVER 100 Pre-Loaded Acts to Choose From
- Enter a Custom Act
- Track Acts of Kindness

## Sponsor Dashboard

- One Touch Parent Kick-off Email
- Track Sellers
- Track Progress
  - Sales
  - Credits
  - Registrations
  - Clicked Shares
  - Sales by Teacher/Class
  - Acts of Kindness
  - Online Supporters
  - Items Sold

## Student Dashboard

- One Touch Sharing
- Donate/Shop Buttons
- Full Customization
- Track Progress
  - Sales
  - o Credits
  - Acts of Kindness
  - Online Supporters
  - o Clicked Shares

One-Click Sharing