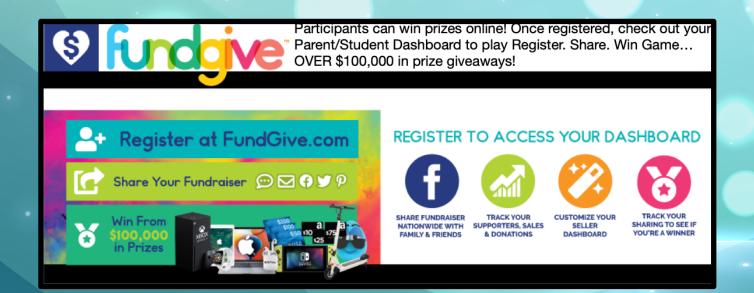

It's as simple as 1, 2, 3!

- 1. Register TONIGHT at https://www.FundGive.com/reg/code/J7HJW
- 2. Share custom student support links with family and friends.
- 3. Student Goal: 5 Online Supporters.

REGISTER-SHARE-WIN: Sharing gets you tickets for chances to win over \$100,000 in instant prizes.

## Register. Share. Win

- OVER \$100k Worth of Prizes
- Every 10 Clicked Shares Gets a Ticket for a Chance to Win!