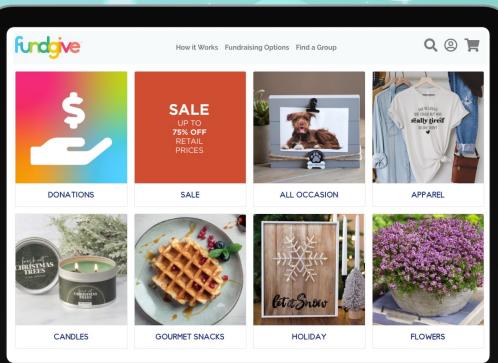

#### Supporter Options

- Option 1: One-Time Donations
- Option 2: Monthly Subscription Donations
- Option 3: Shopping Option w/ 100's of Products & Categories

**GOAL: LESS WORK. MORE MONEY.** We've simplified the normal donation fundraiser while also making it flexible to customize for your group. The parent/seller and sponsor dashboards, resources, and automation are off the hook. Plus, FundGive integrates a ton of features that allow your group to "refresh" the sale each year.