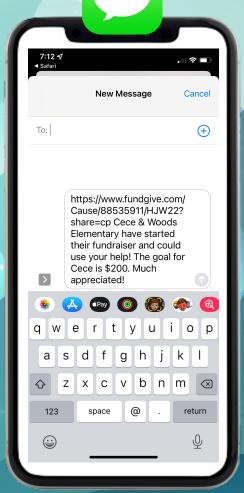

## Student Dashboard

- One Touch Sharing
- Donate/Shop Buttons
- Full Customization
- Track Progress
  - Sales
  - o Credits
  - Acts of Kindness
  - Online Supporters
  - o Clicked Shares

One-Click Sharing

- Facebook
   Instagram
- Text
- Snapchat

Email

- LinkedIn
- Twitter
- Whatsapp
- Pinterest& More

Click the Icons Below to Share Your Fundraiser