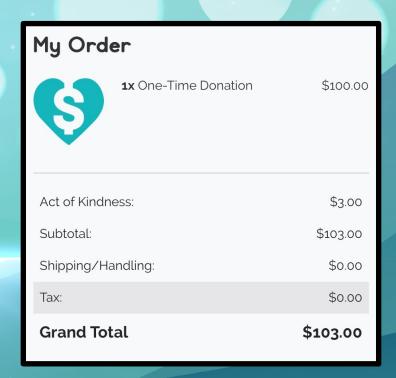

### Customer Acts of Kindness

- Customer Option to Add 3% of Their Cart as a Donation
- 100% Profit to Your Group on All Acts of Kindness
- INCREASED Profits