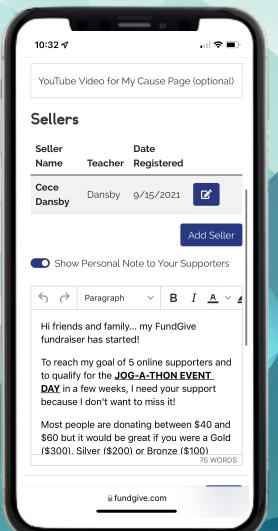

## Sponsor Customization

- Upload Group Image/Logo
- Upload YouTube Video
- Adjust Seller Goal
- Customize Cause/Thon Title
- Customize Group Message
- Customize Tax Receipt

### Student Customization

- Upload Student Picture
- Upload YouTube Video
- Add Sibling
- Adjust Goal
- Customize Personal Note to Family & Friends for Support

Your support makes all the difference. Most people are donating \$40-\$60. You can also be a gold (\$300), silver (\$200), or bronze (\$100) supporter. Plus, you can also shop from over 500 items.

**GO WOLVERINES!** 