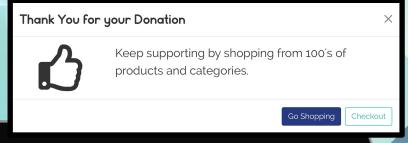

#### Supporter Options

- Option 1: One-Time Donations
- Option 2: Monthly Subscription Donations
- Option 3: Shopping Option w/ 100's of Products & Categories

**GOAL: LESS WORK. MORE MONEY.** We've simplified the normal donation fundraiser while also making it flexible to customize for your group. The parent/seller and sponsor dashboards, resources, and automation are off the hook. Plus, FundGive integrates a ton of features that allow your group to "refresh" the sale each year.

## Supporter Experience

- Donate AND Shop
- Personal Seller Message
- Countdown Timer
- Goal Tracker
- About This Fundraiser
   Group Message
- Top Supporters
- Acts of KindnessPerformed

## **Customer Donation Experience**

- Donate Flat <u>OR</u> Monthly Amount
- Enter Custom Amount
- Personal MessageDisplayed
- Customer Up-Sell/Offer with Shopping