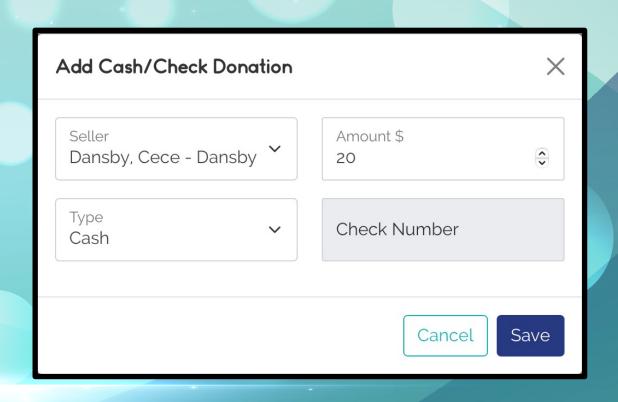

## Sponsor Cash/Check Upload

- Add Any Amount
- Cash/Checks Combined with Online Sales
- Seller Credit Tracking
- Check Number Entry
- Cash/Check Entry Included in Reports