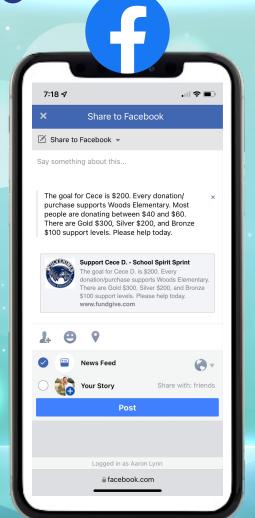

#### **About this Fundraiser**

Woods Elementary School is EXCITED to start our School Spirit Sprint!

With your help we will be raising \$50,000 for Academic Enrichment Projects, Awards, Supplemental Classroom Materials,

Your support makes all the difference. Most people are donating \$40-\$60. You can also be a gold (\$300), silver (\$200), or bronze (\$100) supporter. Plus, you can also shop from over 500 items.

**GO WOLVERINES!** 