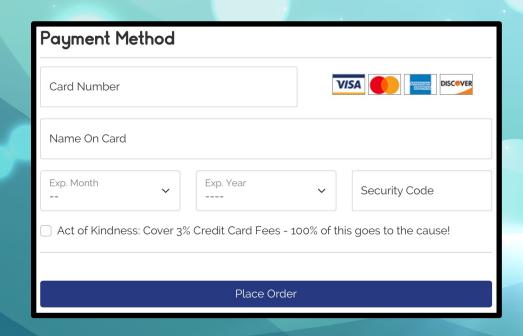

### Customer Acts of Kindness

- Customer Option to Add 3% of Their Cart as a Donation
- 100% Profit to Your Group on All Acts of Kindness
- INCREASED Profits