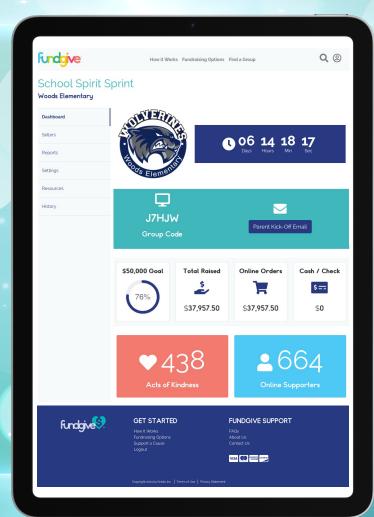

#### **FULLY Customized Site**

07 05 02 45
Days Hours Min Sec

#### **About this Fundraiser**

Woods Elementary School is EXCITED to start our School Spirit Sprint!

With your help we will be raising \$50,000 for Academic Enrichment Projects, Awards, Supplemental Classroom Materials,

Your support makes all the difference. Most people are donating \$40-\$60. You can also be a gold (\$300), silver (\$200), or bronze (\$100) supporter. Plus, you can also shop from over 500 items.

**GO WOLVERINES!** 

## Sponsor Dashboard

- One Touch Parent Kick-off Email
- Track Sellers
- Track Progress
  - Sales
  - Credits
  - Registrations
  - Clicked Shares
  - Sales by Teacher/Class
  - Acts of Kindness
  - Online Supporters
  - Items Sold

Send the below email to your parents/sellers with the subject: Woods Elementary Fundraiser Starts Today

Woods Elementary fundraiser starts today, and we need your help. Our goal is to raise \$50,000.00 for Student Incentives, Enrichment Projects, Athletic Uniforms, Equipment.

It's as simple as 1, 2, 3!

- 1. Register TONIGHT at https://www.FundGive.com/reg/code/J7HJW
- 2. Share custom student support links with family and friends.
- 3. Student Goal: 5 Online Supporters.

REGISTER-SHARE-WIN: Sharing gets you tickets for chances to win over \$100,000 in instant prizes.