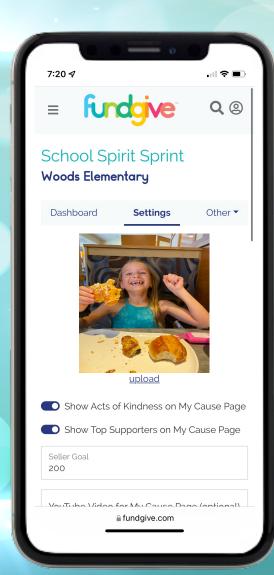

## Sponsor Customization

- Upload Group Image/Logo
- Upload YouTube Video
- Adjust Seller Goal
- Customize Cause/Thon Title
- Customize Group Message
- Customize Tax Receipt

### Student Customization

- Upload Student Picture
- Upload YouTube Video
- Add Sibling
- Adjust Goal
- Customize Personal Note to Family & Friends for Support