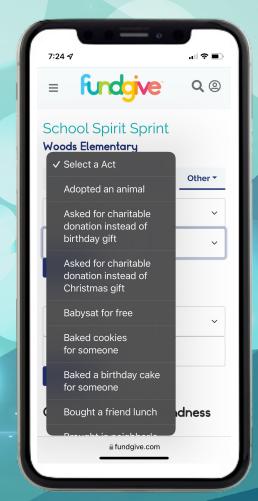

## Student Acts of Kindness

Pay it forward by thanking supporting and performing Acts of Kindness

- OVER 100 Pre-Loaded Acts to Choose From
- Enter a Custom Act
- Track Acts of Kindness