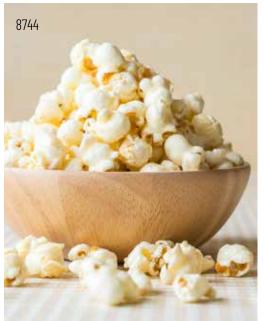

#### 8744 KETTLE CORN

Palomitas con azucar y sal. Lightly sweet, a little salty, perfectly crisp and ready for every occasion; a delicious American tradition for 200 years. Zero trans fat. ½ Gallon Resealable bag. (GF) No allergens.\*