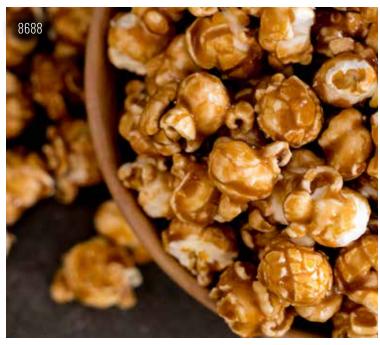

#### 8688 ASPEN GOLD SWEET BUTTER TOFFEE

Dulce toffee. Coated in a buttery caramel mixture, this popcorn is baked until crunchy and toffee-like. Aspen Gold Toffee is a delicious sweet toffee made with all-natural ingredients. Zero trans fat.  $\frac{1}{2}$  Gallon Resealable bag. (GF) Contains: \*\* \*\*