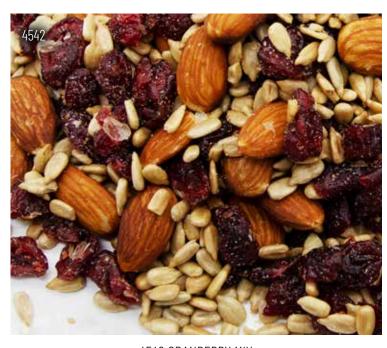

5687 PEANUT SQUARES Cuadritos Crujientes de Maní. Blanched peanuts nestled in a candy crunch. If you like peanut brittle, you'll love Peanut Squares. 8 oz. Contains: 🕤 📞 🥒 - Peanuts\*

4542 CRANBERRY MIX Mezcla de arándanos. This blend of cranberries, almonds and sunflower kernels is high in anti-oxidant vitamin E. This mix is the perfect way to indulge without the guilt! Zero trans fat. 6 oz. ® Contains: \*\*\infty\$ - Tree nut - Almond\*\*