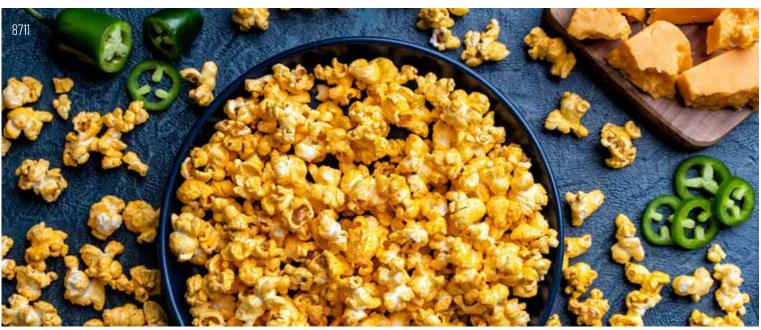

## 8711 JALAPEÑO CHEDDAR

Cheddar con Jalapeño. A delicious popcorn with a kick of the southwest! Our secret duo of cheddar cheese combined with a touch of jalapeño delivers a bold flavor with just the right amount of heat! AWESOME! Zero trans fat. ½ Gallon Resealable bag. 🕞 Contains: \*\*