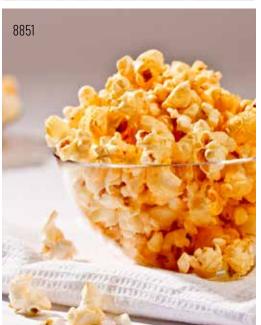

#### 8851 CHEDDAR CHEESE

Queso Cheddar. Our signature blend of kernels mixed with our secret recipe of gourmet cheeses provides the most delicious cheesy cheddar corn ever! A must try! Zero trans fat. ½ Gallon Resealable bag. GF) Contains: 