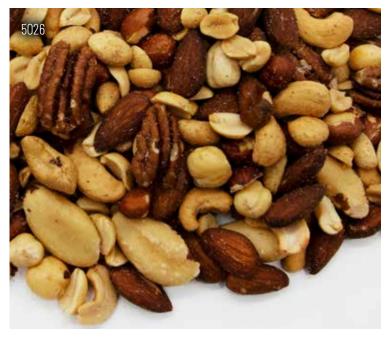

**SHOP**FUND.COM family & friends can support nationwide | **3** 

5026 DELUXE MIXED NUTS Mezcla de nueces. Premium mixture of fresh roasted cashews. peanuts, pecans, Brazil nuts, almonds and filberts. Zero trans fat. 6 oz. (c) Contains: # - Various Nuts\*