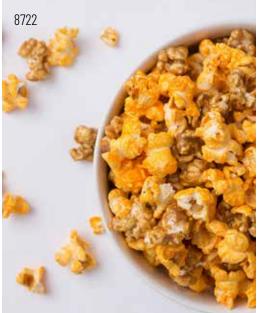

#### 8722 GOLDEN NUGGET CHICAGO STYLE

Estilo Chicago. A delicious mixture of sweet and salty. A Midwest favorite! This flavor has been perfected by combining delicious gourmet buttery caramel corn and cheesy cheddar corn to make the perfect snack! Zero trans fat. ½ Gallon Resealable bag. (GF) Contains: \*\*