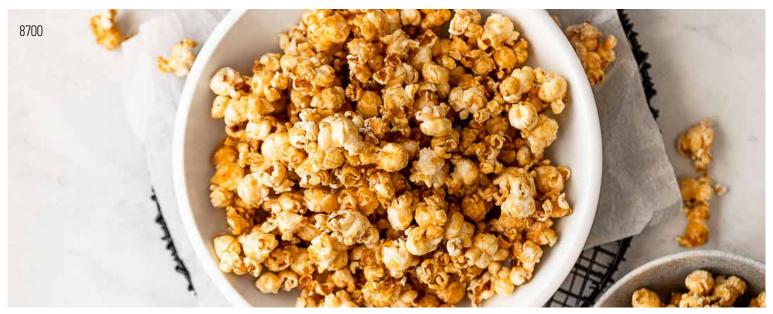

## 8700 SEA SALT CARAMEL CORN

Caramelo con sal de mar. A perfect blend of sweet warm caramel and just the right pinch of sea salt for a flavor explosion. Delicious, dark and robust with dark brown sugar as the star. Absolutely amazing! Zero trans fat. ½ Gallon Resealable bag. 🖛 No allergens.\*