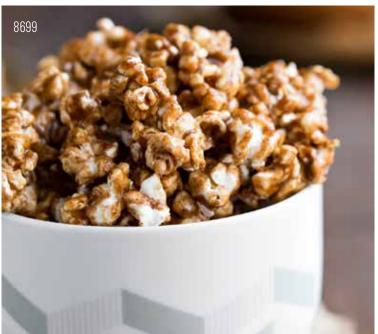

## 8699 SNICKERDOODLE CINNAMON TOAST

Dulce caramelo con un toque de canela. Snickerdoodle gourmet popcorn is a delicious treat with the taste of sweet toffee and a dusting of warm cinnamon. Zero trans fat. ½ Gallon Resealable bag. (GF) No allergens.\*