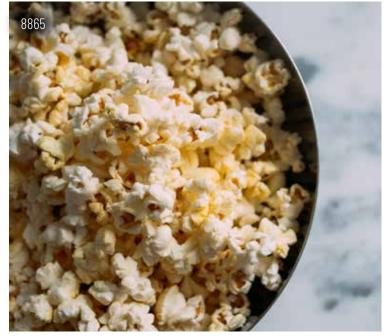

### 8865 OLD FASHION BUTTER MOVIE POPCORN

Mantequilla de cine. Popcorn and butter were made for each other. The toasty taste of corn compliments the rich creaminess of butter, and a touch of salt develops both flavors. Double yum! Zero trans fat. ½ Gallon Resealable bag. **GF**) No allergens.\*