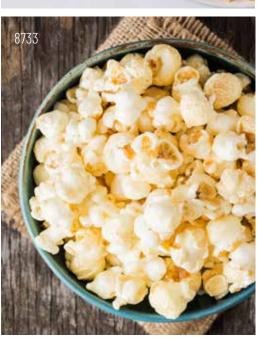

#### 8733 WHITE CHEDDAR

Cheddar Blanco. A special blend of creamy white cheddar coats every inch of fluffy white popcorn so no bite lacks in cheesiness, leaving your mouth in a state of complete and utter elation. Zero trans fat. ½ Gallon Resealable bag. (GF) Contains: 🖷 \*