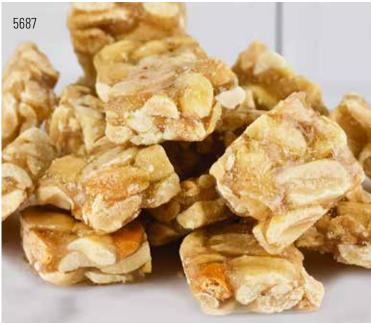

5687 PEANUT SQUARES Cuadritos Crujientes de Maní. Blanched peanuts nestled in a candy crunch. If you like peanut brittle, you'll love Peanut Squares. 8 oz. Contains: 🕤 📞 🥒 - Peanuts\*

4542 CRANBERRY MIX Mezcla de arándanos. This blend of cranberries, almonds and sunflower kernels is high in anti-oxidant vitamin E. This mix is the perfect way to indulge without the guilt! Zero trans fat. 6 oz. ® Contains: \*\*\infty\$ - Tree nut - Almond\*\*